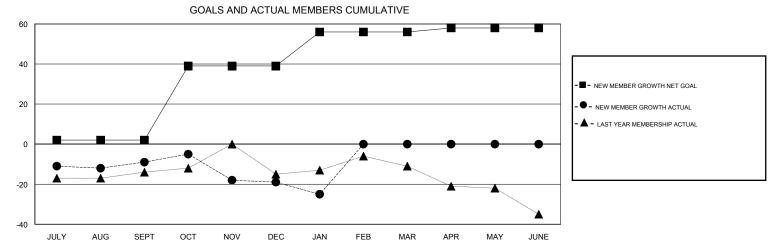

## Cindy Gregg **LOCATION WEST VIRGINIA GMT CA** Clubs Members RESULTS FOR 2016-2017 RESULTS FOR 2016-2017 NEW CLUBS NEW CLUB GOAL DROPPED CLUBS NEW MEMBER GROWTH NEW MEMBER DROPPED QUARTER QUARTER NET GOAL (not reinstated GROWTH ACTUAL (not MEMBERS ACTUAL or transfers) reinstated or transfers) (including transfers) 0 0 2 18 27 JULY/AUG/SEPT JULY/AUG/SEPT 1 0 0 37 30 40 OCT/NOV/DEC OCT/NOV/DEC 0 0 0 17 19 25 JAN/FEB/MAR JAN/FEB/MAR 0 0 0 0 2 0